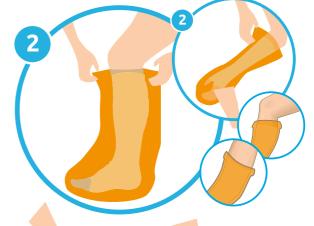

## How to use your **buddy**®

Gently stretch open the seal. Slip your **buddy**® over your limb, pull up gently.

For swimming and bathing:

Gently pull the corner to open the seal as you lower your limb into the water. Let go of the seal just before you fully submerge your limb.