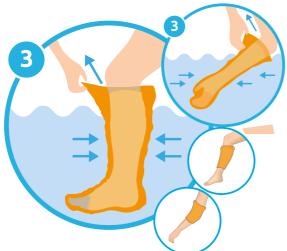

## How to use your **buddy**®

Gently stretch open the seal. Slip your **buddy**® over your limb, pull up gently.

For swimming and bathing:

Gently pull the corner to open the seal as you lower your limb into the water. Let go of the seal just before you fully submerge your limb.