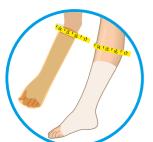

## Leg & Arm waterproof wound dressing and cast protectors

Bath Shower

To order visit: www.buddycover.com

e. sales@buddycover.com t. office: +44 (0)2920 844582 t. UK Freephone: 0800 2700072

Measure in cms around your limb, approx 4cms above/below the cast, dressing or affected area. Then choose the nearest size for you.