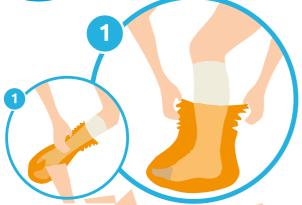

## How to use your **buddy**®

Gently stretch open the seal. Slip your **buddy**® over your limb, pull up gently.

For swimming and bathing:

Gently pull the corner to open the seal as you lower your limb into the water. Let go of the seal just before you fully submerge your limb.

Pull the corners down slightly creating a smooth seal around the limb (this at both ends on the picc line isolated wound cover). **You are ready to shower!** 

- Avoid sharp objects whilst wearing/handling your buddy product Supervise children with buddy products at all times. This is not a toy.
- Do NOT use bleach, to clean rinse and leave to dry naturally These products can be used inside out.