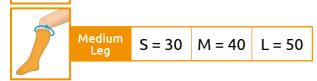

## Leg and PICC line/Isolated Wound products are now available through your Doctor.

all our sizes are measured in cms

Prices from £17-£25

## Leg & Arm waterproof wound dressing and cast protectors

Bath Shower

To order visit: www.buddycover.com

e. sales@buddycover.com t. office: +44 (0)2920 844582 t. UK Freephone: 0800 2700072

Measure in cms around your limb, approx 4cms above/below the cast, dressing or affected area. Then choose the nearest size for you.