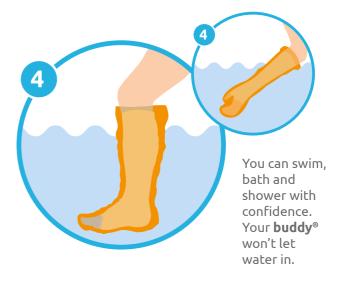

Pull the corners down slightly creating a smooth seal around the limb (this at both ends on the picc line isolated wound cover). **You are ready to shower!** 

- Avoid sharp objects whilst wearing/handling your buddy product Supervise children with buddy products at all times. This is not a toy.
- Do NOT use bleach, to clean rinse and leave to dry naturally These products can be used inside out.